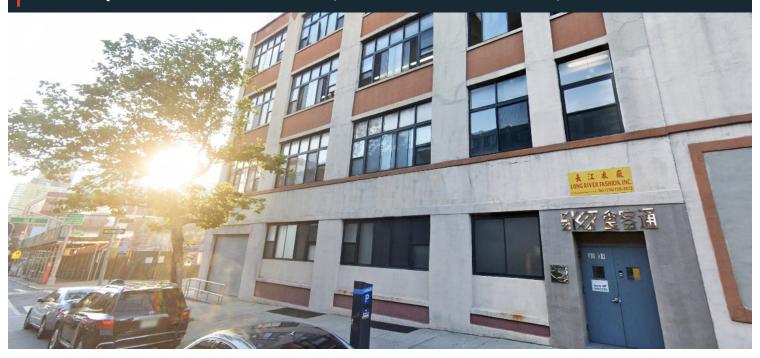

# **2ND FLOOR OFFICE / LOFT FOR LEASE - DIVISIONS AVAILABLE** 33-01 QUEENS BOULEVARD, LONG ISLAND CITY, NY 11101

### **FEATURES**

- 6,500 SF OFFICE/LOFT
- DIVISIONS AVAILABLE
- FREIGHT ELEVATOR (2,000 LBS)
- 12' CEILING HEIGHT
- ZONED M1-4