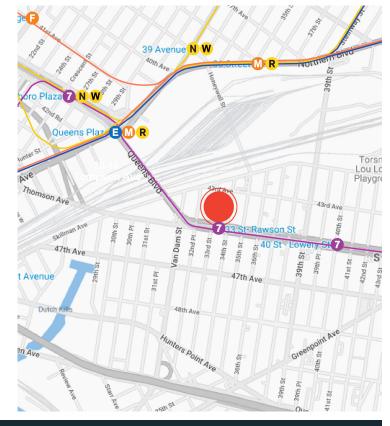

## **ACCESS**

7 TRAIN AT 33 ST RAWSON
UPPER LEVEL RAMP 59TH STREET BRIDGE
QUEENS MIDTOWN TUNNEL
I-495 / QUEENS MIDTOWN EXPY